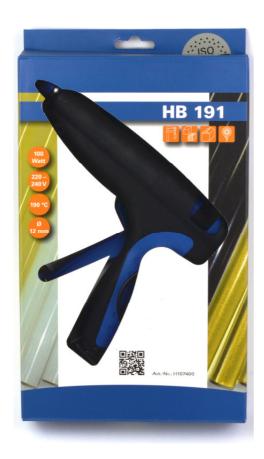

## **Product Information Glue gun HB 191**

**Description** Particularly powerful glue gun for assembly, decoration, repair and

fixing.

**Features** - very high output rate

- small and handy

- fatigue-free work through slim and rubberized handle

operating temperature 190 °C
integrated on/off switch
replaceable nozzle

**Technical data** Dimensions: approx. 220 x 190 x 38 mm

Weight: approx. 270 g

Operational voltage: 200...240 VAC, 50 Hz

Power consumption: 100 W

Melting power: 0.4 - 0.7 kg/h

**Delivery time** available from stock

All information in this data sheet are based on our current knowledge and experience. A legally binding assurance of certain properties or suitability for a specific purpose cannot be derived. Each user of our products has to verify the usability for its specific purpose in his personal responsibility. Rights must be observed if required.