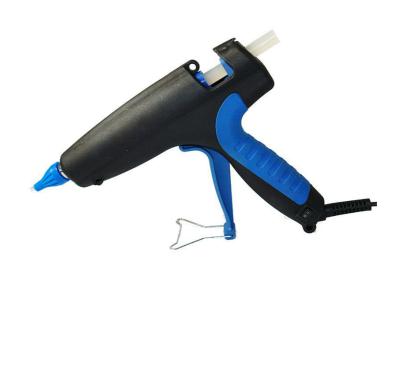

## **Product Information Glue gun HB 191**

**Description** Particularly powerful glue gun for assembly, decoration, repair and

fixing.

**Features** - very high output rate

- small and handy

- fatigue-free work through slim and rubberized handle

operating temperature 190 °C
integrated on/off switch
replaceable nozzle

**Technical data** Dimensions: approx. 220 x 190 x 38 mm

Weight: approx. 270 g

Operational voltage: 200...240 VAC, 50 Hz

Power consumption: 100 W

Melting power: 0.4 - 0.7 kg/h

**Delivery time** available from stock

All information in this data sheet are based on our current knowledge and experience. A legally binding assurance of certain properties or suitability for a specific purpose cannot be derived. Each user of our products has to verify the usability for its specific purpose in his personal responsibility. Rights must be observed if required.